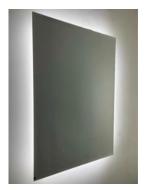

# **BACKLIT LED WALL MIRROR**

**MODEL#: CAL 1536** 

#### **FEATURES:**

- ONE 15X36" HIGH POLISHED EDGE MIRROR WITH LED BACKLIGHTING.
- SILVERED BACK REFLECTION LAYER FOR HIGH RESOLUTION, COPPER-FREE, ENVIRONMENTALLY FRIENDLY GLASS.
- LED'S RATED FOR 50,000 HOURS OF CONTINUOUS USE.
- 1500 LUMENS PER METER.
- LED QTY: 528 CHIPS PER METER.
- CRI >90 RA.
- 7" WIRE WHIP INCLUDED.
- HARDWIRE TO EXTERNAL WALL SWITCH (NO DIMMER).
- HORIZONTAL & VERTICAL MOUNTING OPTION AVAILABLE (PLEASE SPECIFY).
- PACKED IN FOUR WALL (FOLDED DOUBLE WALL) CORRUGATION.
- "Z BAR" FOR WALL MOUNTING INCLUDED.

## **KELVIN RATING:**

- 6000K (COOL WHITE) [SHOWN]
- 3500K (WARM WHITE)

**OVERALL SIZE DIMENSION: 15" WIDE X 36" HIGH X 1 1/4" DEEP**